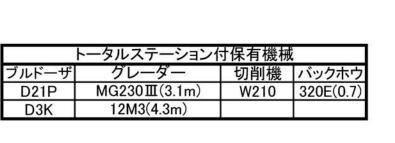

線の測量と設計業務を行

12M3 (4.3m)

測量業務(大山野~ 地先)に760万

### う大手内後楽線道路改良 万円などを計上している 量、設計業務に1610 円、歩道整備事業8号環線 区の道路拡幅のための測 (浦田地先)に1470万