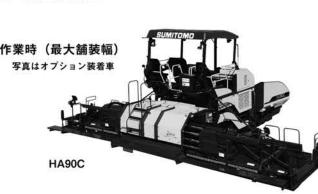

丁張と検測作業が不要になるため、人件費の削減

稼働中の機械周辺に検測作業員が立ち入る必要がないため

トータルステ 向 常に出来高を確認しながら作業が出来るため、施工時間が短縮 施工品質向上 常に測定を行いながら施工するため、施工品質が向上

> 接触事故防止、安全性向上 9.0 m幅舗装作業時(最大舗装幅)